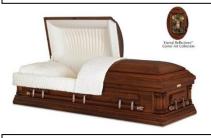

### SOLID HARDWOOD/VENEER SELECTIONS

ROYALE - SOLID MAHOGANY WOOD, HIGH GLOSS CUSTOM MAHOGANY FINISH, ALMOND IVORY VELVET

\$4,995.00

PROVINCIAL - SOLID POPLAR, HAND RUBBED - HIGH GLOSS FINISH, ROSETAN CREPE INTERIOR