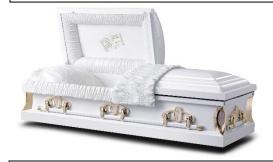

## 18 GAUGE STEEL SELECTIONS

ETERNITY ALL WHITE -18 GA STEEL, WHITE FINISH, OYSTER CREPE INTERIOR, GASKET CLOSURE

\$2,195.00

CORINTHIAN -18 GA STEEL, METALLIC BLUE FINISH, WHITE CREPE INTERIOR, GASKET CLOSURE (MORE COLORS AVAILABLE)