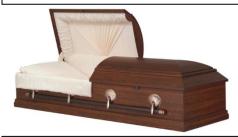

### SOLID HARDWOOD/VENEER SELECTIONS

ROYALE - SOLID MAHOGANY WOOD, HIGH GLOSS CUSTOM MAHOGANY FINISH, ALMOND IVORY VELVET

\$4,995.00

PROVINCIAL - SOLID POPLAR, HAND RUBBED - HIGH GLOSS FINISH, ROSETAN CREPE INTERIOR