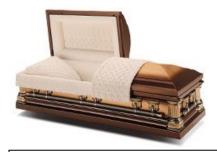

### **SOLID COPPER – 32 OZ**

Y39 AEGEAN COPPER - 32 OZ SOLID COPPER, BRUSHED FINISH, CHAMPAGNE VELVET INTERIOR, GASKET CLOSURE

\$5,795.00