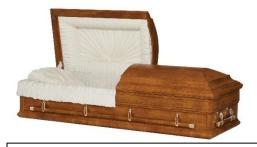

### SOLID HARDWOOD/VENEER SELECTIONS

ROYALE - SOLID MAHOGANY WOOD, HIGH GLOSS CUSTOM MAHOGANY FINISH, ALMOND IVORY VELVET

\$4,995.00

PROVINCIAL - SOLID POPLAR, HAND RUBBED - HIGH GLOSS FINISH, ROSETAN CREPE INTERIOR