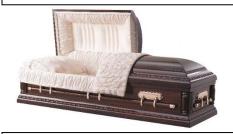

### **SOLID BRONZE – 48 OZ**

VENETIAN BRONZE – 48 OZ SOLID BRONZE, BRUSHED FINISH, CHAMPAGNE VELVET INTERIOR, GASKET CLOSURE

\$8,595.00