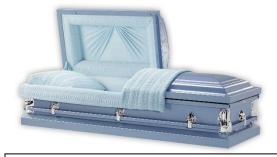

\$1,895.00

SOLACE – 20 GA STEEL, METALLIC BLACK FINISH, WHITE CREPE INTERIOR, NON-GASKETED (MORE COLOR SELECTIONS AVAILABLE) \$1,795.00

FRANKLIN – 20 GA STEEL, LIGHT BLUE FINISH, BLUE CREPE INTERIOR, GASKET CLOSURE (MORE COLOR SELECTIONS AVAILABLE)