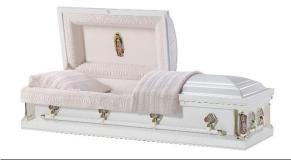

### 18 GAUGE STEEL SELECTIONS

IVORY ROSE – 18 GA STEEL, ANTIQUE WHITE WITH ROSE ACCENT, PINK VELVET INTERIOR, GASKET CLOSUSE

\$2,995.00

FRANKLIN BRONZE – 18 GA STEEL, BRONZE FINISH WITH EBOY ACCENT, BEIGE VELVET INTERIOR, GASKET CLOSURE

\$2,995.00

LILAC – BRUSHED 18 GA STEEL, LAVENDER FINISH, PINK CREPE INTERIOR, GASKET CLOSURE

\$2,995.00

WHITNEY - 18 GA STEEL, ORCHID BRUSH FINISH, PINK VELVET INTERIOR, GASKET CLOSURE

\$2,695.00

LORD'S PRAYER - 18 GA STEEL, BRONZE FINISH, ROSETAN CREPE INTERIOR, GASKET CLOSURE