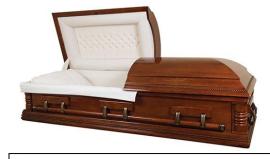

### SOLID HARDWOOD/VENEER SELECTIONS

ROYALE - SOLID MAHOGANY WOOD, HIGH GLOSS CUSTOM MAHOGANY FINISH, ALMOND IVORY VELVET

\$4,995.00

PROVINCIAL - SOLID POPLAR, HAND RUBBED - HIGH GLOSS FINISH, ROSETAN CREPE INTERIOR