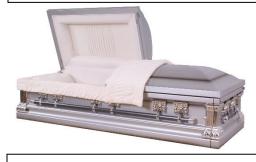

#### STAINLESS STEEL SELECTIONS

SILVER SAPPHIRE - STAINLESS STEEL, BASIC BRUSHED STAINLESS STEEL FINISH, SILVER VELVET INTERIOR, GASKET CLOSURE

\$3,995.00

ELEANOR – STAINLESS STEEL, CHAMPAGNE ROSE BRUSHED FINISH, CHAMPAGNE VELVET INTERIOR, GASKET CLOSURE