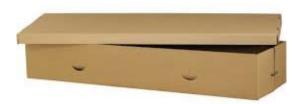

## **ALTERNATIVE CONTAINERS**

CB-1 – CARDBOARD, BROWN COLOR, NO INTERIOR

\$50.00