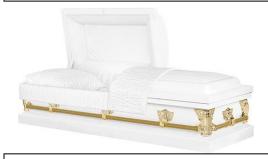

## 18 GAUGE STEEL SELECTIONS

ETERNITY ALL WHITE -18 GA STEEL, WHITE FINISH, OYSTER CREPE INTERIOR, GASKET CLOSURE

\$2,195.00

CORINTHIAN -18 GA STEEL, METALLIC BLUE FINISH, WHITE CREPE INTERIOR, GASKET CLOSURE (MORE COLORS AVAILABLE)