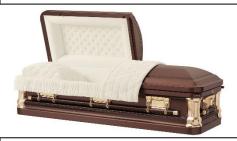

### **SOLID BRONZE – 48 OZ**

VENETIAN BRONZE – 48 OZ SOLID BRONZE, BRUSHED FINISH, CHAMPAGNE VELVET INTERIOR, GASKET CLOSURE

\$8,595.00

### **SOLID COPPER – 32 OZ**

Y39 AEGEAN COPPER - 32 OZ SOLID COPPER, BRUSHED FINISH, CHAMPAGNE VELVET INTERIOR, GASKET CLOSURE

\$5,795.00