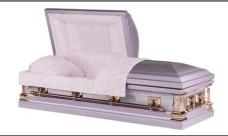

\$2,995.00

LILAC – BRUSHED 18 GA STEEL, LAVENDER FINISH, PINK CREPE INTERIOR, GASKET CLOSURE

\$2,995.00

WHITNEY - 18 GA STEEL, ORCHID BRUSH FINISH, PINK VELVET INTERIOR, GASKET CLOSURE

\$2,695.00

LORD'S PRAYER - 18 GA STEEL, BRONZE FINISH, ROSETAN CREPE INTERIOR, GASKET CLOSURE