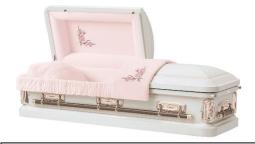

### 18 GAUGE STEEL SELECTIONS

IVORY ROSE – 18 GA STEEL, ANTIQUE WHITE WITH ROSE ACCENT, PINK VELVET INTERIOR, GASKET CLOSUSE

\$2,995.00

FRANKLIN BRONZE – 18 GA STEEL, BRONZE FINISH WITH EBOY ACCENT, BEIGE VELVET INTERIOR, GASKET CLOSURE

\$2,995.00

LILAC – BRUSHED 18 GA STEEL, LAVENDER FINISH, PINK CREPE INTERIOR, GASKET CLOSURE

\$2,995.00

WHITNEY - 18 GA STEEL, ORCHID BRUSH FINISH, PINK VELVET INTERIOR, GASKET CLOSURE

\$2,695.00

LORD'S PRAYER - 18 GA STEEL, BRONZE FINISH, ROSETAN CREPE INTERIOR, GASKET CLOSURE