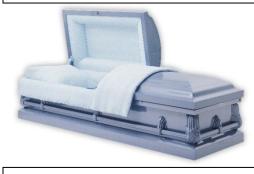

\$1,895.00

SOLACE – 20 GA STEEL, METALLIC BLACK FINISH, WHITE CREPE INTERIOR, NON-GASKETED (MORE COLOR SELECTIONS AVAILABLE) \$1,795.00

FRANKLIN – 20 GA STEEL, LIGHT BLUE FINISH, BLUE CREPE INTERIOR, GASKET CLOSURE (MORE COLOR SELECTIONS AVAILABLE)