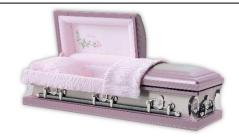

## 20 GAUGE STEEL SELECTIONS

\$2,195.00

CHERISH ROSE ORCHID – 20 GA STEEL, ORCHID FINISH, PINK CREPE INTERIOR, GASKET CLOSURE

\$1,995.00

SHEPHERD -20 GA STEEL, ALMOND FINISH, ROSETAN CREPE INTERIOR, GASKET CLOSURE