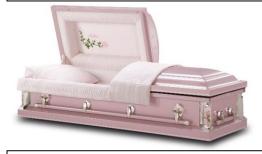

### 18 GAUGE STEEL SELECTIONS

IVORY ROSE – 18 GA STEEL, ANTIQUE WHITE WITH ROSE ACCENT, PINK VELVET INTERIOR, GASKET CLOSUSE

\$2,995.00

FRANKLIN BRONZE – 18 GA STEEL, BRONZE FINISH WITH EBOY ACCENT, BEIGE VELVET INTERIOR, GASKET CLOSURE