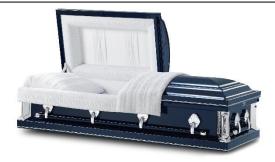

### **SOLID BRONZE – 48 OZ**

VENETIAN BRONZE – 48 OZ SOLID BRONZE, BRUSHED FINISH, CHAMPAGNE VELVET INTERIOR, GASKET CLOSURE

\$8,595.00