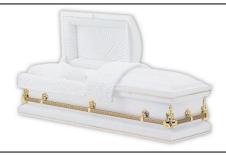

## 18 GAUGE STEEL SELECTIONS

ETERNITY ALL WHITE -18 GA STEEL, WHITE FINISH, OYSTER CREPE INTERIOR, GASKET CLOSURE

\$2,195.00

CORINTHIAN -18 GA STEEL, METALLIC BLUE FINISH, WHITE CREPE INTERIOR, GASKET CLOSURE (MORE COLORS AVAILABLE)