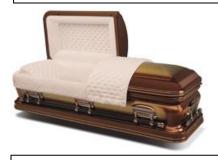

### **SOLID BRONZE – 48 OZ**

VENETIAN BRONZE – 48 OZ SOLID BRONZE, BRUSHED FINISH, CHAMPAGNE VELVET INTERIOR, GASKET CLOSURE

\$8,595.00