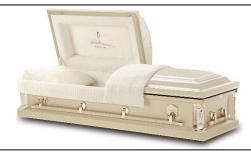

### SOLID HARDWOOD/VENEER SELECTIONS

ROYALE - SOLID MAHOGANY WOOD, HIGH GLOSS CUSTOM MAHOGANY FINISH, ALMOND IVORY VELVET

\$4,995.00

PROVINCIAL - SOLID POPLAR, HAND RUBBED - HIGH GLOSS FINISH, ROSETAN CREPE INTERIOR