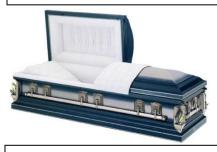

\$3,695.00

CARNEGIE - STAINLESS STEEL, MYSTIC BLUE BRUSHED METAL FINISH, BLUE VELVET INTERIOR, GASKET CLOSURE

\$3,695.00