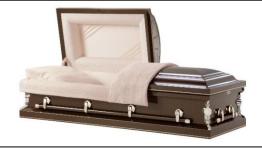

### SOLID HARDWOOD/VENEER SELECTIONS

ROYALE - SOLID MAHOGANY WOOD, HIGH GLOSS CUSTOM MAHOGANY FINISH, ALMOND IVORY VELVET

\$4,995.00

PROVINCIAL - SOLID POPLAR, HAND RUBBED - HIGH GLOSS FINISH, ROSETAN CREPE INTERIOR