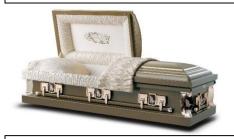

### SOLID HARDWOOD/VENEER SELECTIONS

ROYALE - SOLID MAHOGANY WOOD, HIGH GLOSS CUSTOM MAHOGANY FINISH, ALMOND IVORY VELVET

\$4,995.00

PROVINCIAL - SOLID POPLAR, HAND RUBBED - HIGH GLOSS FINISH, ROSETAN CREPE INTERIOR