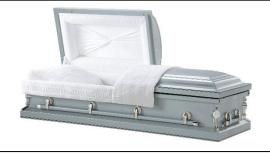

#### STAINLESS STEEL SELECTIONS

SILVER SAPPHIRE - STAINLESS STEEL, BASIC BRUSHED STAINLESS STEEL FINISH, SILVER VELVET INTERIOR, GASKET CLOSURE

\$3,995.00

ELEANOR – STAINLESS STEEL, CHAMPAGNE ROSE BRUSHED FINISH, CHAMPAGNE VELVET INTERIOR, GASKET CLOSURE

\$3,695.00

CARNEGIE - STAINLESS STEEL, MYSTIC BLUE BRUSHED METAL FINISH, BLUE VELVET INTERIOR, GASKET CLOSURE

\$3,695.00