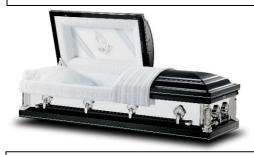

#### STAINLESS STEEL SELECTIONS

SILVER SAPPHIRE - STAINLESS STEEL, BASIC BRUSHED STAINLESS STEEL FINISH, SILVER VELVET INTERIOR, GASKET CLOSURE

\$3,995.00

ELEANOR – STAINLESS STEEL, CHAMPAGNE ROSE BRUSHED FINISH, CHAMPAGNE VELVET INTERIOR, GASKET CLOSURE