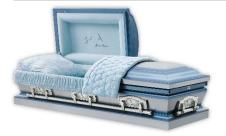

\$1,895.00

SOLACE – 20 GA STEEL, METALLIC BLACK FINISH, WHITE CREPE INTERIOR, NON-GASKETED (MORE COLOR SELECTIONS AVAILABLE) \$1,795.00

FRANKLIN – 20 GA STEEL, LIGHT BLUE FINISH, BLUE CREPE INTERIOR, GASKET CLOSURE (MORE COLOR SELECTIONS AVAILABLE)