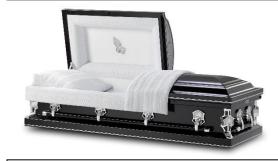

\$1,895.00

SOLACE – 20 GA STEEL, METALLIC BLACK FINISH, WHITE CREPE INTERIOR, NON-GASKETED (MORE COLOR SELECTIONS AVAILABLE) \$1,795.00

FRANKLIN – 20 GA STEEL, LIGHT BLUE FINISH, BLUE CREPE INTERIOR, GASKET CLOSURE (MORE COLOR SELECTIONS AVAILABLE)