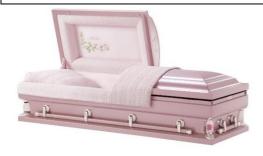

\$2,995.00

LILAC – BRUSHED 18 GA STEEL, LAVENDER FINISH, PINK CREPE INTERIOR, GASKET CLOSURE

\$2,995.00

WHITNEY - 18 GA STEEL, ORCHID BRUSH FINISH, PINK VELVET INTERIOR, GASKET CLOSURE

\$2,695.00

LORD'S PRAYER - 18 GA STEEL, BRONZE FINISH, ROSETAN CREPE INTERIOR, GASKET CLOSURE