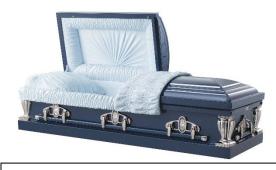

\$3,695.00

CARNEGIE - STAINLESS STEEL, MYSTIC BLUE BRUSHED METAL FINISH, BLUE VELVET INTERIOR, GASKET CLOSURE

\$3,695.00